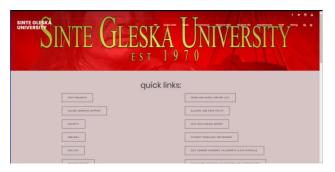

## SGU Help Desk Tech Request Internet browser instructions

- Open an internet browser of your choice (Microsoft Edge, Google Chrome, Firefox, Safari)
- Go to sintegleska.edu
- Click on Quick Links
  - The following screen should appear