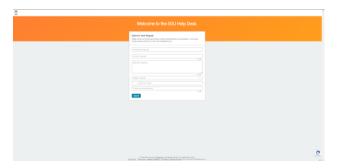

- Click on Tech Requests
  - The following screen should appear

- Fill out the following sections
  - o Contact email
  - Summary a few key words that describes the issue
  - Description detailed description of the issue
  - o Category Please select the best option so the request goes to the correct department.
    - Computer Hardware (Desktop, Laptop, Monitor)
    - Computer Software
    - Email/Student Webmail
    - Google Classroom
    - JICS/Jenzabar
    - Network/Wi-Fi
    - Printer/Scanner
    - Username/Password