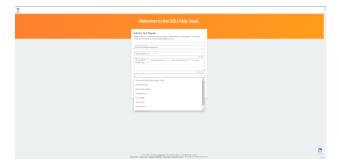

- Click on Tech Requests
  - The following screen should appear

- Fill out the following sections
  - o Contact email
  - Summary a few key words that describes the issue
  - Description detailed description of the issue
  - o Category Please select the best option so the request goes to the correct department.
    - Computer Hardware (Desktop, Laptop, Monitor)
    - Computer Software
    - Email/Student Webmail
    - Google Classroom
    - JICS/Jenzabar
    - Network/Wi-Fi
    - Printer/Scanner
    - Username/Password