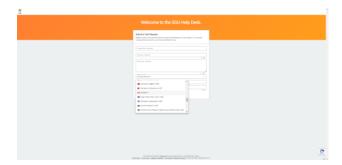

## SGU Help Desk Tech Request Internet browser instructions

• Continue filling out the following sections

When filling out the Phone Number, select Canada as it is the same country code as the USA

Continue with the 10 digit phone number you want to be reached at

• Fill out your First and Last Name

Click Submit to submit your request into the system